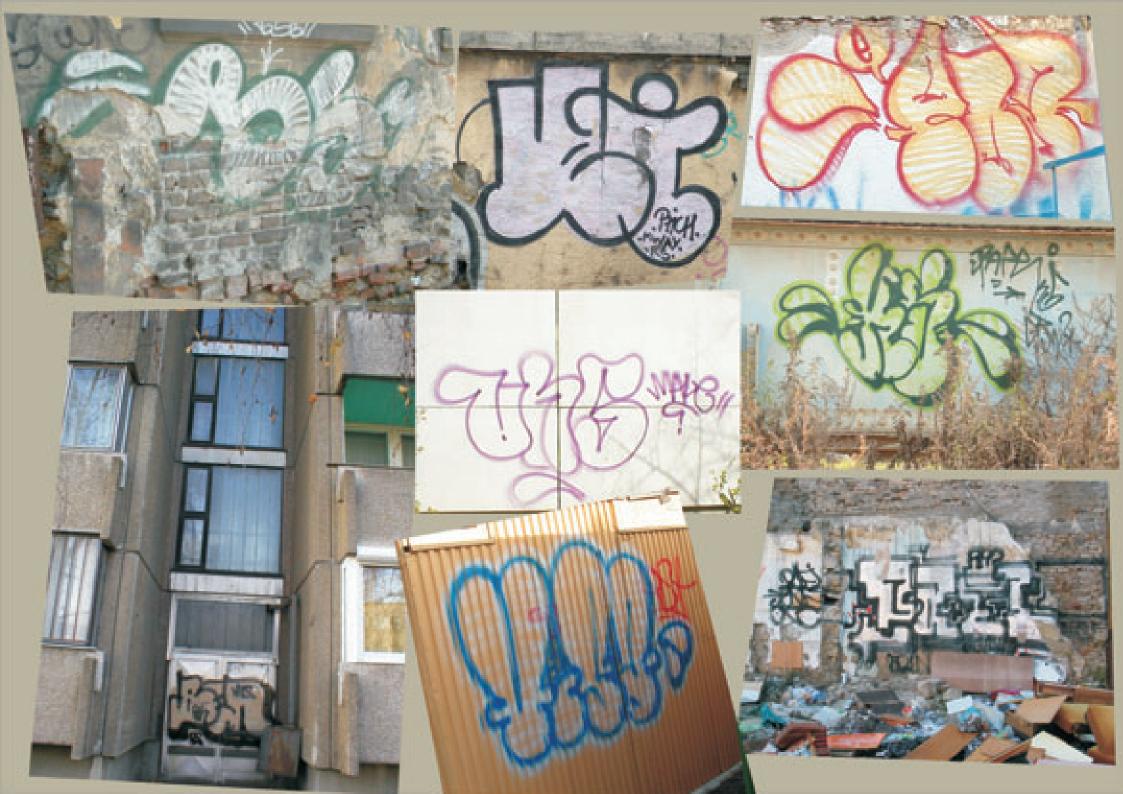

SFER TICKET .

pültig.

29 / the white house 30-31 / guns 32 / horme 33 / olaj 34 / bud 35 / xy 36 /\_dtm\_crew STATE Rolan Labor 38-39 / ric.-. 40-43 / iroiro 44 / euth 45 / brb krew 46-58 / stickers 59-61 / 1000% Kiew 64-890# CHOR 0. / hithrow up 75 Disting