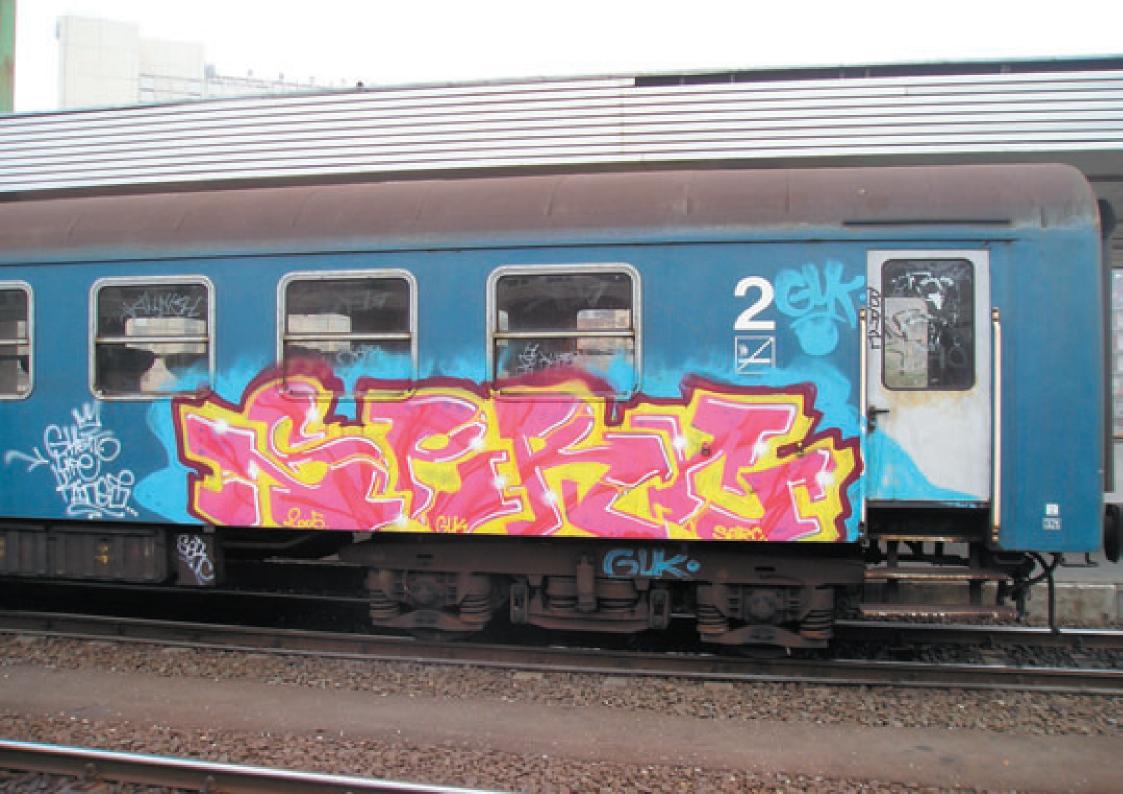

max, 30 M

METR

ETT

Sec.

tin court

ops (for 30

brechung

ALLÓJEGY

SFER TICKET .

pültig.

29 / the white house 30-31 / guns 32 / horme 33 / olaj 34 / bud 35 / xy 36 /\_dtm\_crew STATE Rolan Labor 38-39 / ric.-. 40-43 / iroiro 44 / euth 45 / brb krew 46-58 / stickers 59-61 / 1000% Kiew 64-890# CHOR 0. / hithrow up 75 Disting

contribute to RBP3 please send your photos to-----ROBOPIMP3@freemail.ht

**JEGYD** ma

n 0.00 bis 24.00 Uhr zu einer beliebigen Zahl w

> TOURIST TICKET (br Jdays) • TO'SRISTENFAHRS APON THREE TAURCE A megjelőlt és következő napon (0 16pts erámú uta

300













## Legidősebb tanárunk

## ngoltanfolyamok és 🔹 izsgák az **50 éves IH**-ban

ų

tional House

Leginanh

ârna

**Jatonk** 

















































































## DARK SIDE