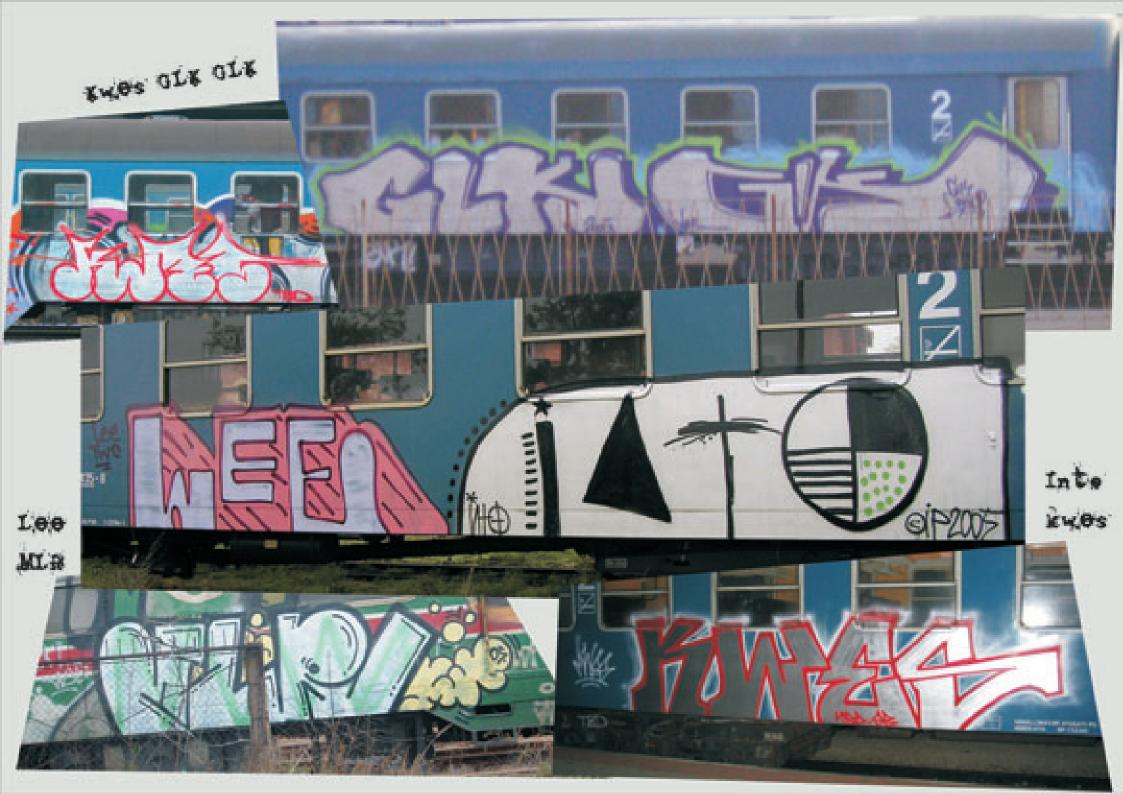

max, 30 M

METR

ETT

Sec.

tin court

ops (for 30

brechung

ALLÓJEGY

SFER TICKET .

pültig.

29 / the white house 30-31 / guns 32 / horme 33 / olaj 34 / bud 35 / xy 36 /\_dtm\_crew STATE Rolan Labor 38-39 / ric.-. 40-43 / iroiro 44 / euth 45 / brb krew 46-58 / stickers 59-61 / 1000% Kiew 64-890# CHOR 0. / hithrow up 75 Disting

contribute to RBP3 please send your photos to-----ROBOPIMP3@freemail.ht

**JEGYD** ma

n 0.00 bis 24.00 Uhr zu einer beliebigen Zahl w

> TOURIST TICKET (br Jdays) • TO'SRISTENFAHRS APON THREE TAURCE A megjelőlt és következő napon (0 16pts erámú uta

300













## Legidősebb tanárunk

## ngoltanfolyamok és 🔹 izsgák az **50 éves IH**-ban

ų

tional House

Leginanh

ârna

**Jatonk** 

















































































## DARK SIDE