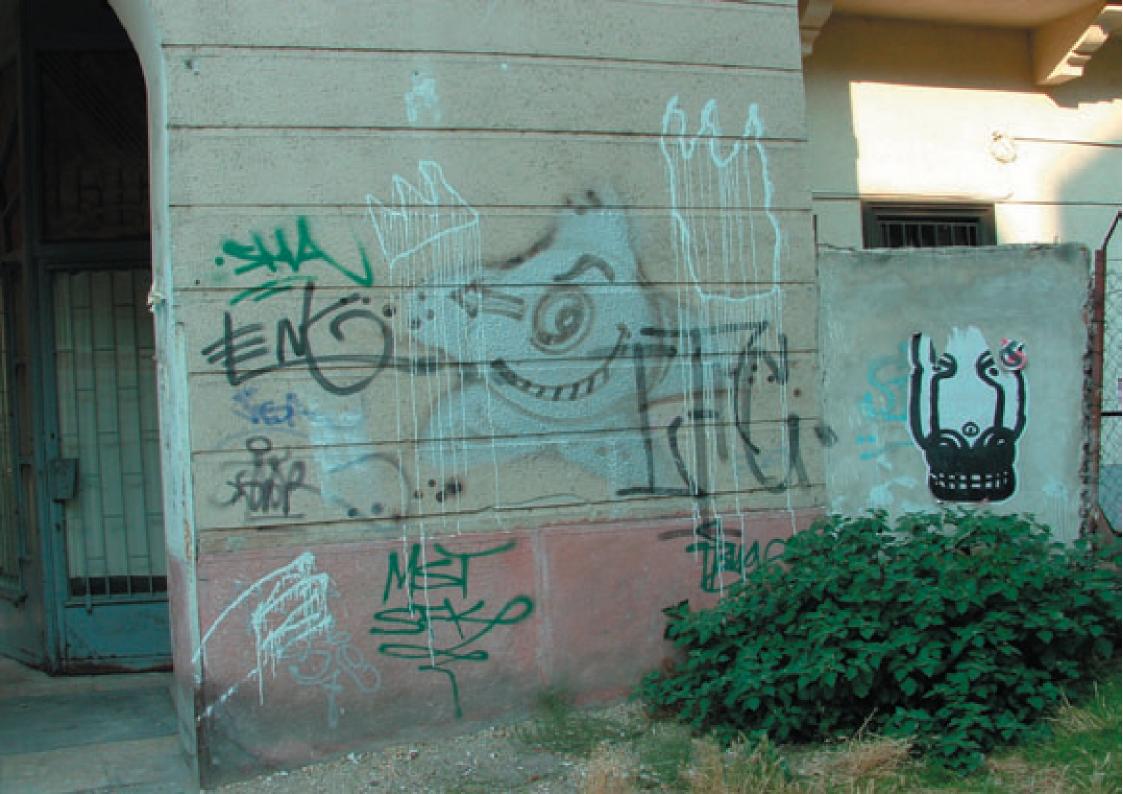

30

brechung

ALLÓJEGY

SFER TICKET .

pültig.

29 / the white house 30-31 / guns 32 / horme 33 / olaj 34 / bud 35 / xy 36 /\_dtm\_crew STATE Rolan Labor 38-39 / ric.-. 40-43 / iroiro 44 / euth 45 / brb krew 46-58 / stickers 59-61 / 1000% Kiew 64-890# CHOR 0. / hithrow up 75 Disting

contribute to RBP3 please send your photos to-----ROBOPIMP3@freemail.ht

**JEGYD** ma

n 0.00 bis 24.00 Uhr zu einer beliebigen Zahl w

> TOURIST TICKET (br Jdays) • TO'SRISTENFAHRS APON THREE TAURCE A megjelőlt és következő napon (0 16pts erámú uta

300













## Legidősebb tanárunk

## ngoltanfolyamok és 🔹 izsgák az **50 éves IH**-ban

ų

tional House

Leginanh

ârna

**Jatonk** 

















































































## DARK SIDE