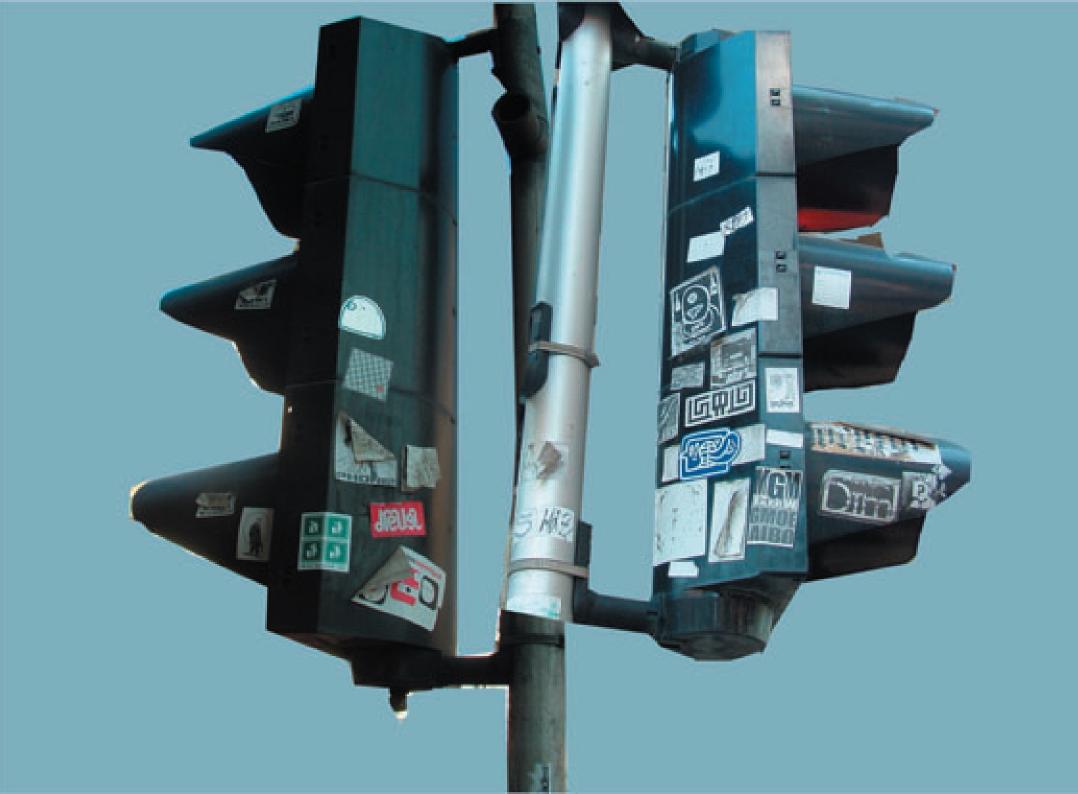

SFER TICKET .

pültig.

29 / the white house 30-31 / guns 32 / horme 33 / olaj 34 / bud 35 / xy 36 /\_dtm\_crew STATE Rolan Labor 38-39 / ric.-. 40-43 / iroiro 44 / euth 45 / brb krew 46-58 / stickers 59-61 / 1000% Kiew 64-890# CHOR 0. / hithrow up 75 Disting