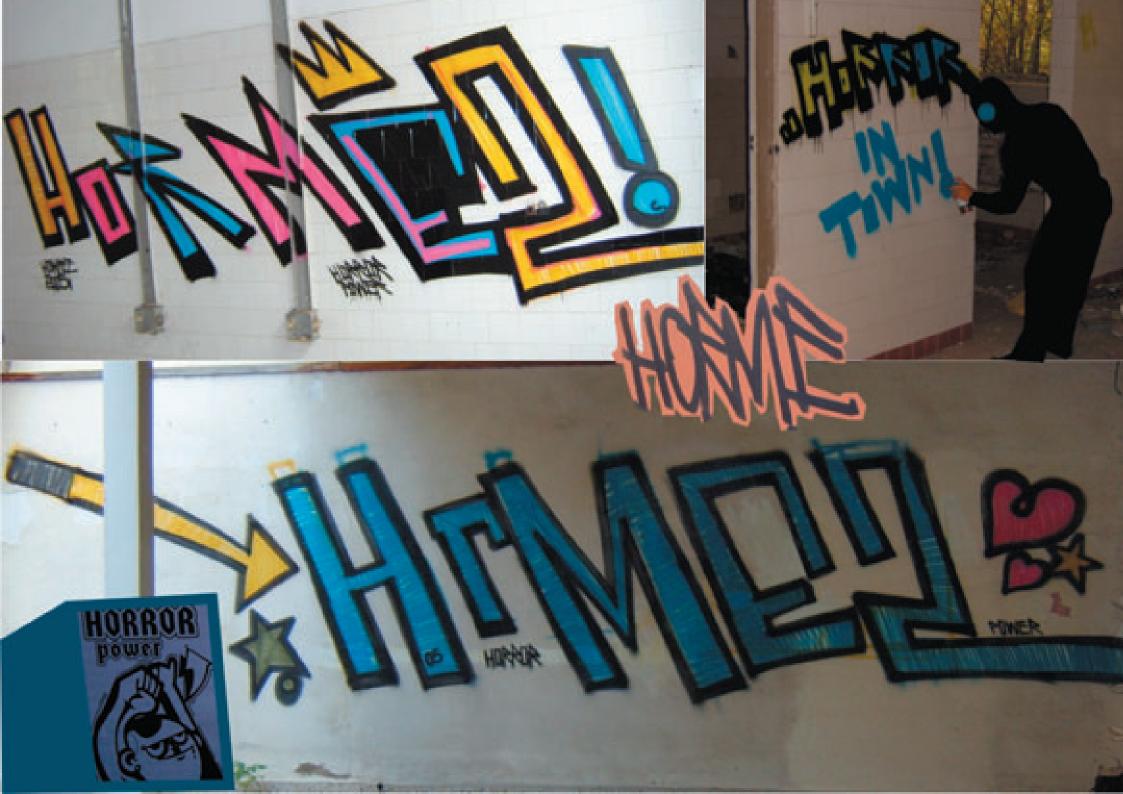

SFER TICKET .

pültig.

29 / the white house 30-31 / guns 32 / horme 33 / olaj 34 / bud 35 / xy 36 /\_dtm\_crew STATE Rolan Labor 38-39 / ric.-. 40-43 / iroiro 44 / euth 45 / brb krew 46-58 / stickers 59-61 / 1000% Kiew 64-890# CHOR 0. / hithrow up 75 Disting