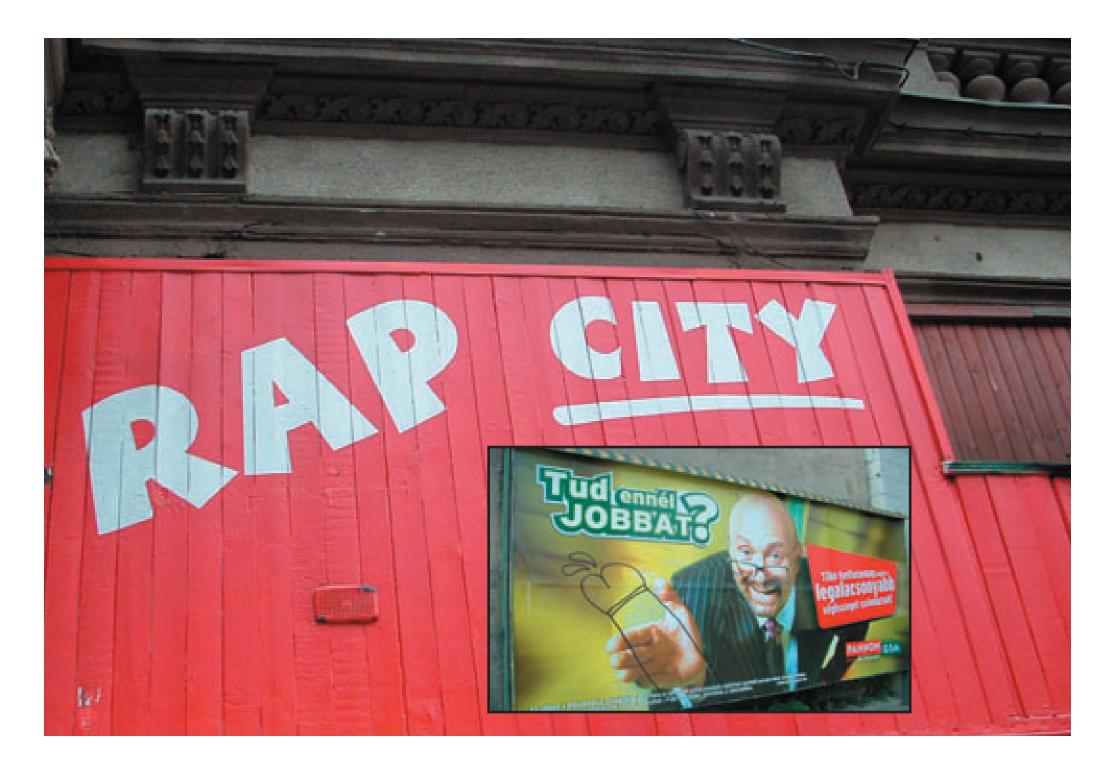

max, 30 M

METR

ETT

Sec.

tin court

ops (for 30

brechung

ALLÓJEGY

SFER TICKET .

pültig.

29 / the white house 30-31 / guns 32 / horme 33 / olaj 34 / bud 35 / xy 36 /\_dtm\_crew STATE Rolan Labor 38-39 / ric.-. 40-43 / iroiro 44 / euth 45 / brb krew 46-58 / stickers 59-61 / 1000% Kiew 64-890# CHOR 0. / hithrow up 75 Disting

contribute to RBP3 please send your photos to-----ROBOPIMP3@freemail.ht

**JEGYD** ma

n 0.00 bis 24.00 Uhr zu einer beliebigen Zahl w

> TOURIST TICKET (br Jdays) • TO'SRISTENFAHRS APON THREE TAURCE A megjelőlt és következő napon (0 16pts erámú uta

300













## Legidősebb tanárunk

## ngoltanfolyamok és 🔹 izsgák az **50 éves IH**-ban

ų

tional House

Leginanh

ârna

**Jatonk** 

















































































## DARK SIDE