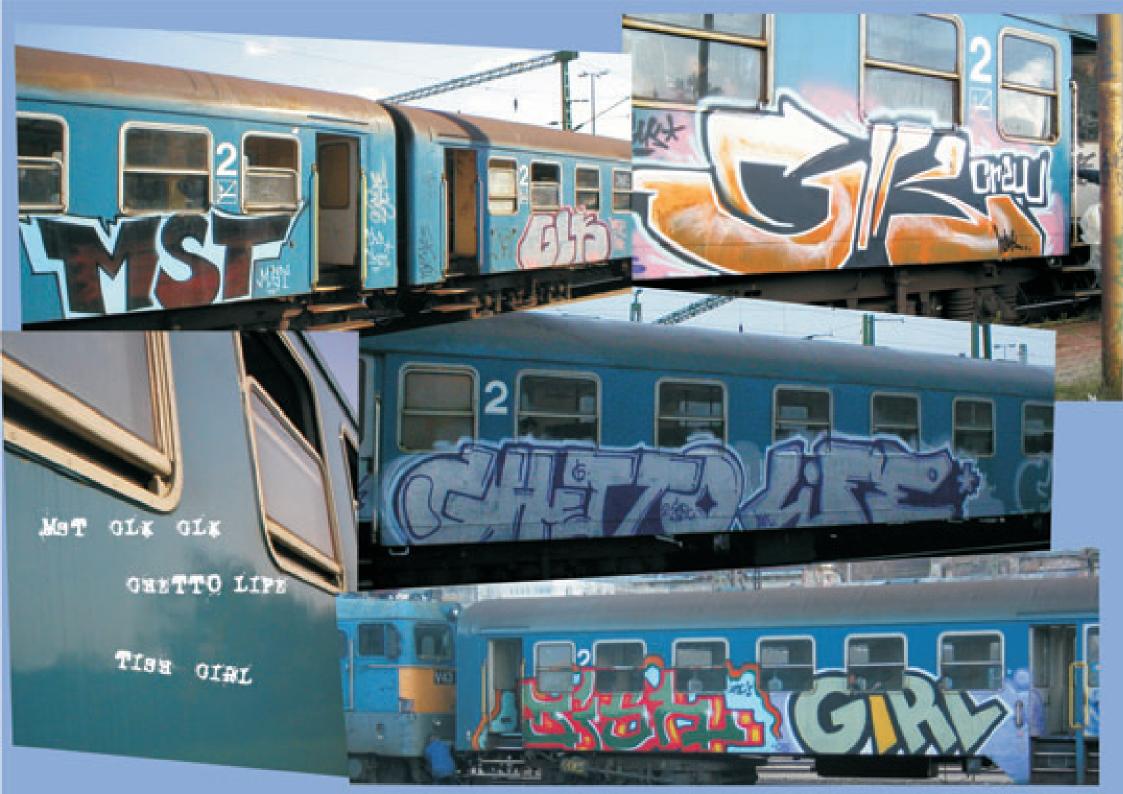

max, 30 M

METR

ETT

Sec.

tin court

ops (for 30

brechung

ALLÓJEGY

SFER TICKET .

pültig.

29 / the white house 30-31 / guns 32 / horme 33 / olaj 34 / bud 35 / xy 36 /\_dtm\_crew STATE Rolan Labor 38-39 / ric.-. 40-43 / iroiro 44 / euth 45 / brb krew 46-58 / stickers 59-61 / 1000% Kiew 64-890# CHOR 0. / hithrow up 75 Disting

contribute to RBP3 please send your photos to-----ROBOPIMP3@freemail.ht

**JEGYD** ma

n 0.00 bis 24.00 Uhr zu einer beliebigen Zahl w

> TOURIST TICKET (br Jdays) • TO'SRISTENFAHRS APON THREE TAURCE A megjelőlt és következő napon (0 16pts erámú uta

300













## Legidősebb tanárunk

## ngoltanfolyamok és 🔹 izsgák az **50 éves IH**-ban

ų

tional House

Leginanh

ârna

**Jatonk** 

















































































## DARK SIDE