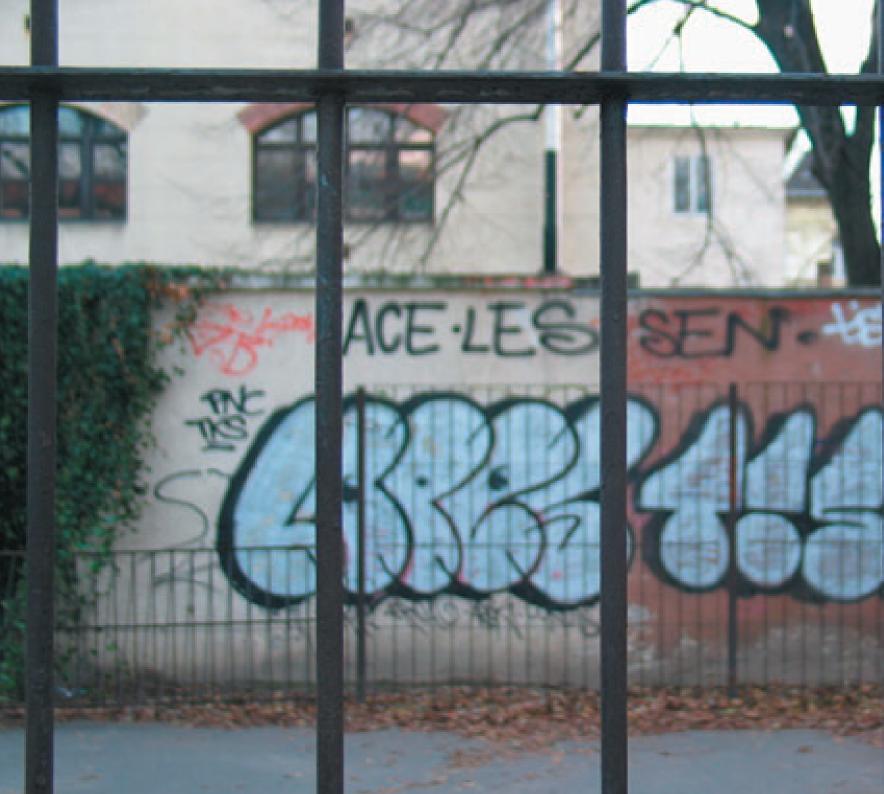

SFER TICKET .

pültig.

29 / the white house 30-31 / guns 32 / horme 33 / olaj 34 / bud 35 / xy 36 /\_dtm\_crew STATE Rolan Labor 38-39 / ric.-. 40-43 / iroiro 44 / euth 45 / brb krew 46-58 / stickers 59-61 / 1000% Kiew 64-890# CHOR 0. / hithrow up 75 Disting