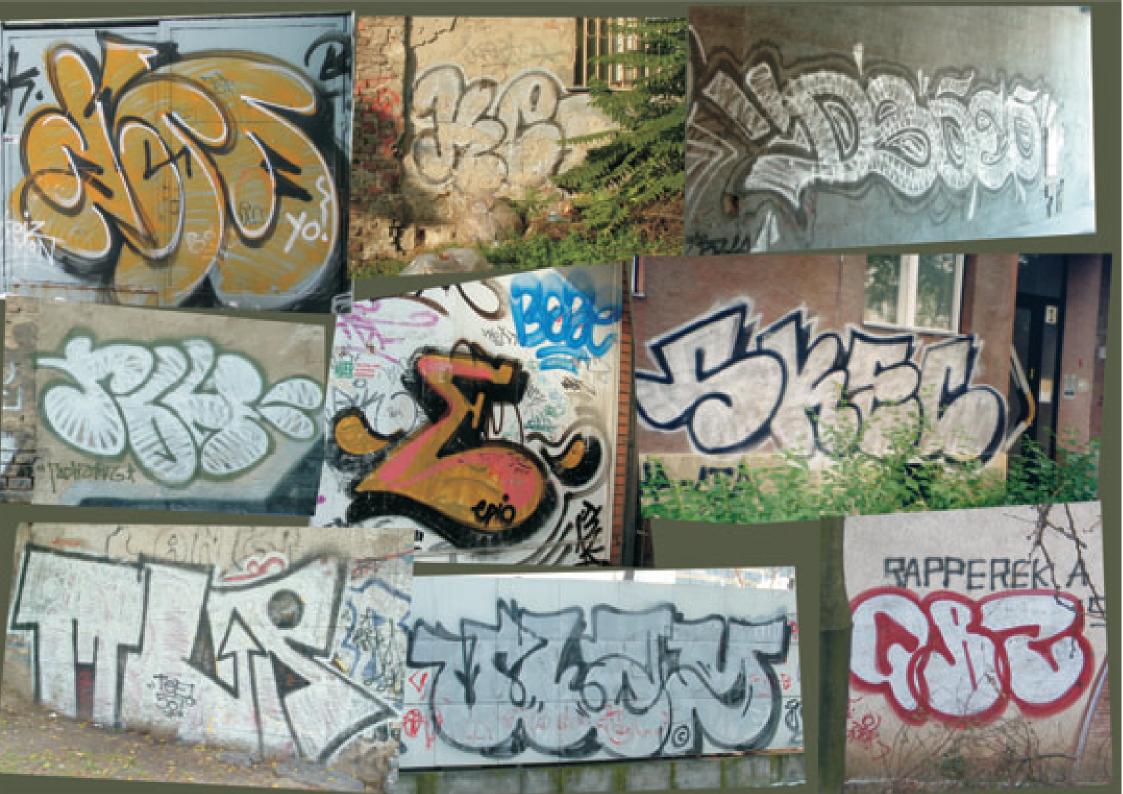

SFER TICKET .

pültig.

29 / the white house 30-31 / guns 32 / horme 33 / olaj 34 / bud 35 / xy 36 /\_dtm\_crew STATE Rolan Labor 38-39 / ric.-. 40-43 / iroiro 44 / euth 45 / brb krew 46-58 / stickers 59-61 / 1000% Kiew 64-890# CHOR 0. / hithrow up 75 Disting