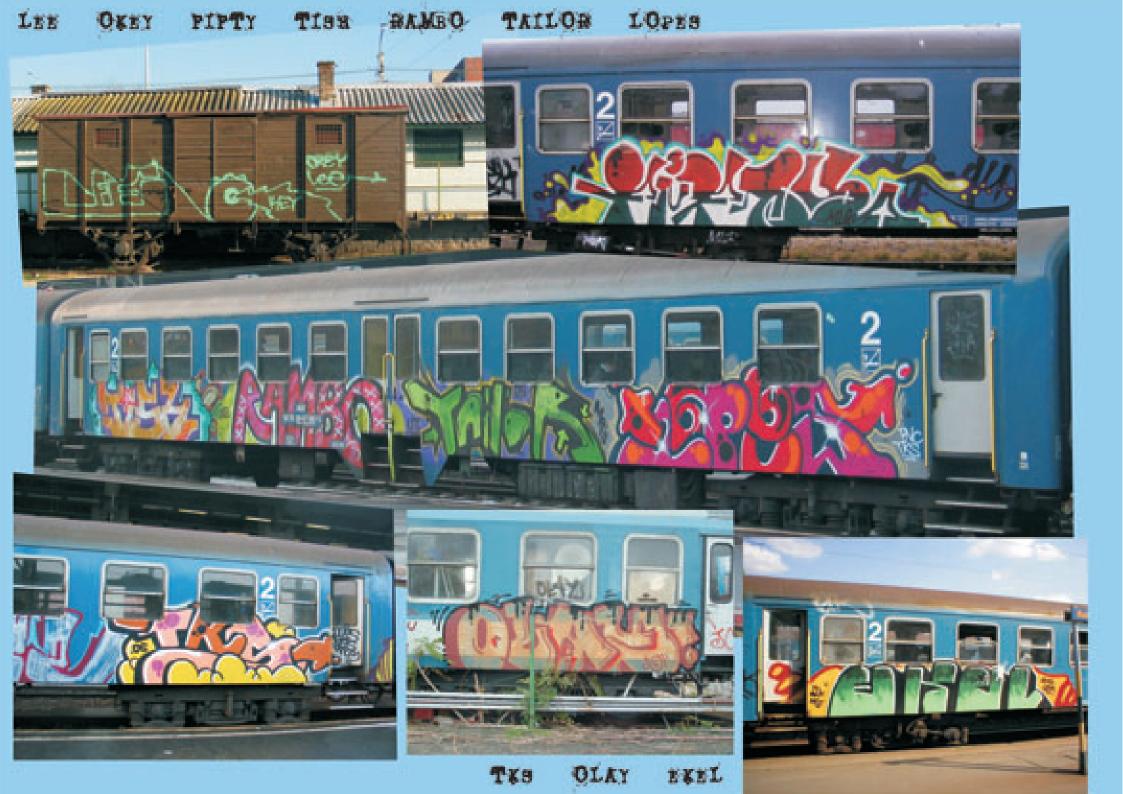

max, 30 M

METR

ETT

Sec.

tin court

ops (for 30

brechung

ALLÓJEGY

SFER TICKET .

pültig.

29 / the white house 30-31 / guns 32 / horme 33 / olaj 34 / bud 35 / xy 36 /\_dtm\_crew STATE Rolan Labor 38-39 / ric.-. 40-43 / iroiro 44 / euth 45 / brb krew 46-58 / stickers 59-61 / 1000% Kiew 64-890# CHOR 0. / hithrow up 75 Disting

contribute to RBP3 please send your photos to-----ROBOPIMP3@freemail.ht

**JEGYD** ma

n 0.00 bis 24.00 Uhr zu einer beliebigen Zahl w

> TOURIST TICKET (br Jdays) • TO'SRISTENFAHRS APON THREE TAURCE A megjelőlt és következő napon (0 16pts erámú uta

300













## Legidősebb tanárunk

## ngoltanfolyamok és 🔹 izsgák az **50 éves IH**-ban

ų

tional House

Leginanh

ârna

**Jatonk** 

















































































## DARK SIDE