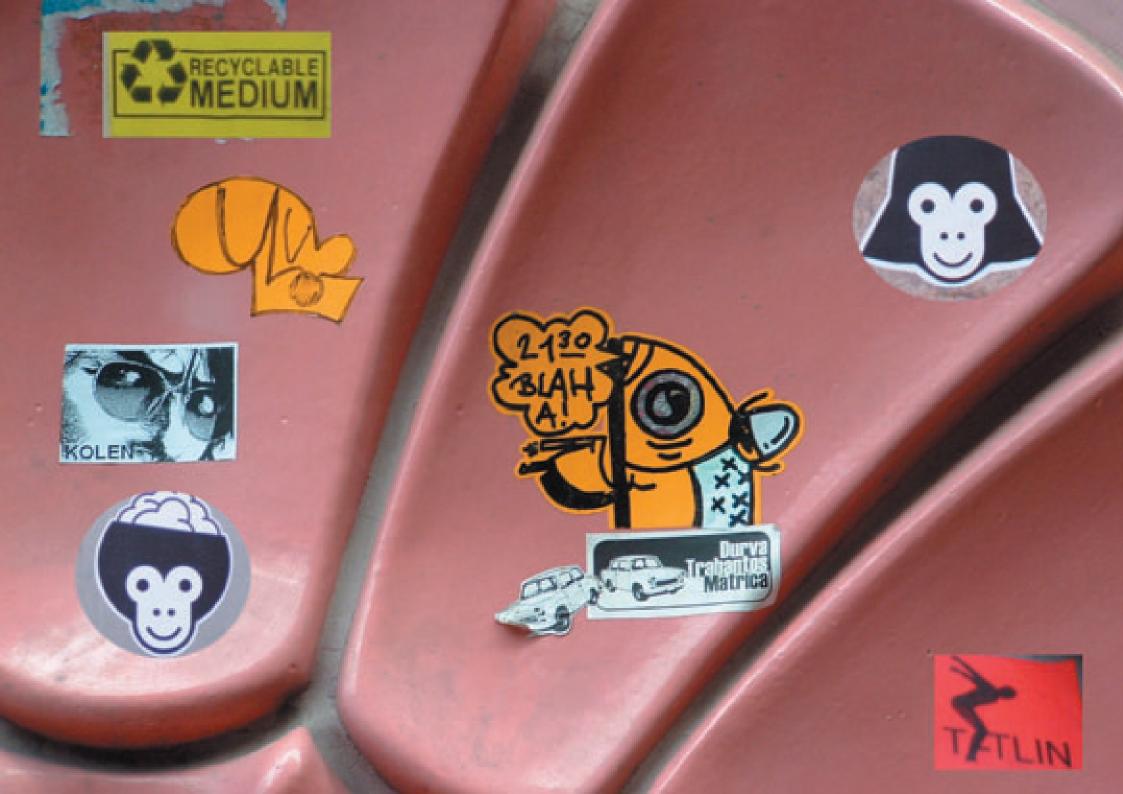

SFER TICKET .

pültig.

29 / the white house 30-31 / guns 32 / horme 33 / olaj 34 / bud 35 / xy 36 /\_dtm\_crew STATE Rolan Labor 38-39 / ric.-. 40-43 / iroiro 44 / euth 45 / brb krew 46-58 / stickers 59-61 / 1000% Kiew 64-890# CHOR 0. / hithrow up 75 Disting