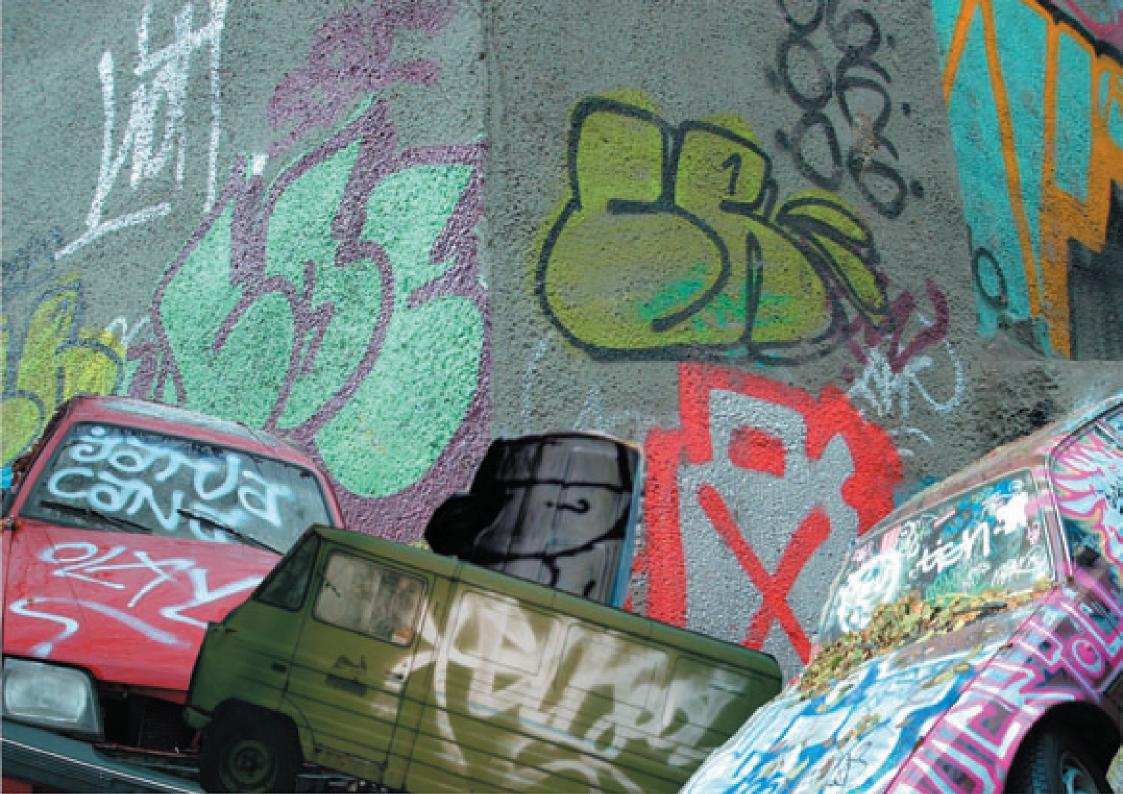

SFER TICKET .

pültig.

29 / the white house 30-31 / guns 32 / horme 33 / olaj 34 / bud 35 / xy 36 /\_dtm\_crew STATE Rolan Labor 38-39 / ric.-. 40-43 / iroiro 44 / euth 45 / brb krew 46-58 / stickers 59-61 / 1000% Kiew 64-890# CHOR 0. / hithrow up 75 Disting